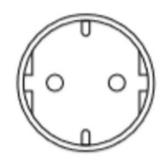

#### **GENERAL DATA**

| Mounting               | Screw fixing               |
|------------------------|----------------------------|
| Nominal voltage        | 220-240 V AC               |
| Activation             | Door switch                |
| Connection type        | 3-pole plug with snap lock |
| Socket                 | DE/DK/FI/NO/RU/SE          |
| Nominal socket current | 16 A                       |
| Light source           | LED                        |
| Luminance              | 1.080 Lm/1.730 Lm          |
| Life span              | 60,000h at +20°C           |
| DIMENSIONS             |                            |
| Length                 | 700 mm                     |