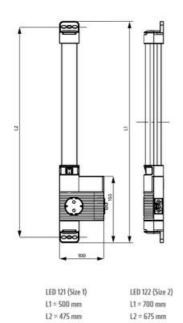

#### **GENERAL DATA**

| Mounting               | Screw fixing               |
|------------------------|----------------------------|
| Nominal voltage        | 220-240 V AC               |
| Activation             | Door switch                |
| Connection type        | 3-pole plug with snap lock |
| Socket                 | DE/DK/FI/NO/RU/SE          |
| Nominal socket current | 16 A                       |
| Light source           | LED                        |
| Luminance              | 1.080 Lm/1.730 Lm          |
| Life span              | 60,000h at +20°C           |
| DIMENSIONS             |                            |
| Length                 | 700 mm                     |

| Length | 700 mm |
|--------|--------|
| Width  | 100 mm |
| Height | 44 mm  |

## **ADDITIONAL DATA**

| Weight      | 0,4 kg   |
|-------------|----------|
| Voltage max | 265 V ac |
| Voltage min | 200 V ac |

L2 = 475 mm

View of screw fixing