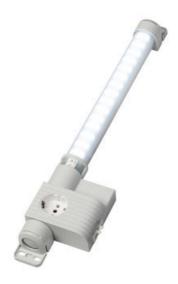

## VARIOLINE LAMP WITH SOCKET LED 121/122 - OBSOLETE - NEW RANGE COMING SOON

Varioline

12220.0-00 OBSOLETE - LED 122 220-240V AC, door switch, screw fixing, Germany/Russia socket

• OBSOLETE

- FOR LED LIGHT USE LED 025
- FOR SOCKETS USE SD 035

#### PRODUCT DESCRIPTION

LED 121/122 Range is now Obsolete - Stego has a New Range coming Mid 2024

#### **GENERAL DATA**

| Mounting               | Screw fixing               |
|------------------------|----------------------------|
| Nominal voltage        | 220-240 V AC               |
| Activation             | Door switch                |
| Connection type        | 3-pole plug with snap lock |
| Socket                 | DE/DK/FI/NO/RU/SE          |
| Nominal socket current | 16 A                       |
| Light source           | LED                        |
| Luminance              | 1.080 Lm/1.730 Lm          |
| Life span              | 60,000h at +20°C           |
| DIMENSIONS             |                            |
| Length                 | 700 mm                     |