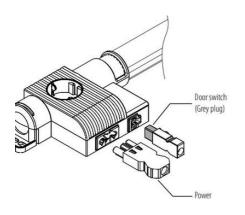

#### **GENERAL DATA**

| Mounting               | Screw fixing               |
|------------------------|----------------------------|
| Nominal voltage        | 220-240 V AC               |
| Activation             | Door switch                |
| Connection type        | 3-pole plug with snap lock |
| Socket                 | DE/DK/FI/NO/RU/SE          |
| Nominal socket current | 16 A                       |
| Light source           | LED                        |
| Luminance              | 1.080 Lm/1.730 Lm          |
| Life span              | 60,000h at +20°C           |
| DIMENSIONS             |                            |
| Length                 | 700 mm                     |